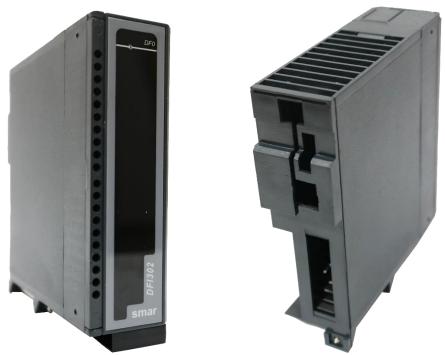

# DF0 - DFI302 BLIND MODULE TO FILL EMPTY SLOTS

Figure 1 - DF0 Module - Front and back details

#### Description

The DF0 module is part of the DFI302 line and is required to fill the empty slots to protect them from dust and electrostatic discharges.