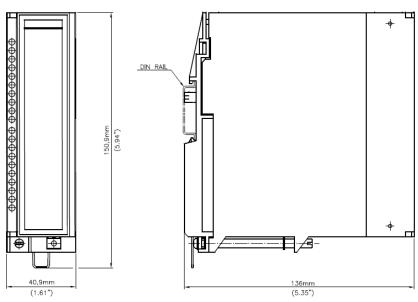

## MANUAL

**INSTRUCTIONS | OPERATION** 

# **DFO - DFI302** blind module to fill empty slots



MAY/25





DFI302 Blind module to fill empty slots

Consult our subsidiary



Rua Dr. Antônio Furlan Junior, 1028 - Sertãozinho, SP - CEP: 14170-480 insales@smar.com.br | +55 (16) 3946-3599 | www.smar.com



# DF0 - DFI302 BLIND MODULE TO FILL EMPTY SLOTS



Figure 1 - DF0 Module - Front and back details

#### Description

The DF0 module is part of the DFI302 line and is required to fill the empty slots to protect them from dust and electrostatic discharges.

#### **Dimensional Drawing**



Figure 2 - Dimensional drawing

## Installing Modules in the Rack

Follow the steps below to install a module in the rack.



Figure 3 - Installing a module in the rack