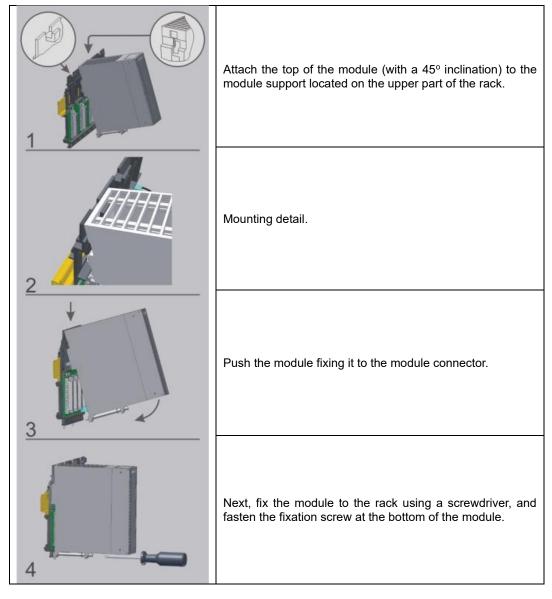

## Installing Modules in the Rack

Follow the steps below to install a module in the rack.

Figure 3 - Installing a module in the rack