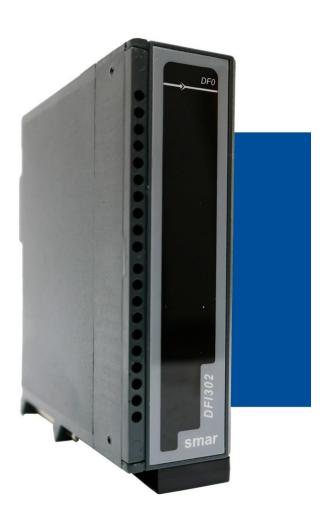

# DF0 - DFI302 BLIND MODULE TO FILL EMPTY SLOTS

Figure 1 - DF0 Module - Front and back details

#### Description

The DF0 module is part of the DFI302 line and is required to fill the empty slots to protect them from dust and electrostatic discharges.